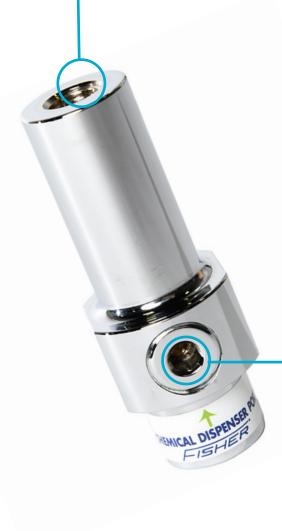

Less obstruction - no need for a longer hose

Flush mount 3/8" NPT plug included

Chemical port connection for speedy installation and reduced labor

## CHEM TEE

The Chem Tee features an attractive stainless steel design that replaces the current pipe to hose adapter. The Chem Tee offers a port connection for speedy installation and reduced labor costs. No need to "shorten" your existing pre-rinse riser, voiding the warranty and this unit can be ordered after market as well. The Chem Tee includes a flush mount 3/8" NPT plug. The easiest, and most innovative addition to your pre-rinse unit available today.