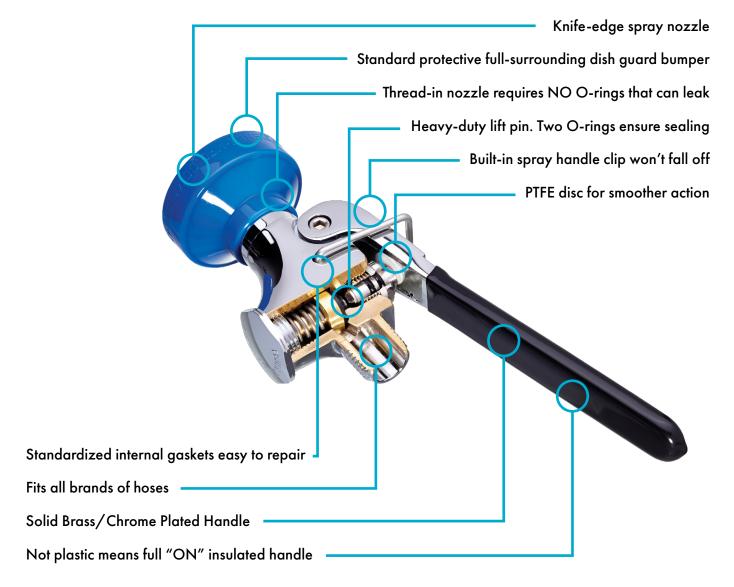

## **ULTRA SPRAY VALVE**

Standard on all Fisher Pre-Rinse Units the Ultra Spray Valve is proven to remove garbage off of a plate fastest with its knife-edge spray nozzle that only uses 1.15 gallons of water per minute. The improved heavy duty lift pin and solid brass/ chrome plated handle guarantees that this spray valve will perform up to 1 million cycles. Consistent performance, durability and designed with efficiency and least environmental impact regarding our product, processes and packaging in mind, Fisher pre-rinse spray valves are the perfect spray valves in any foodservice operation.