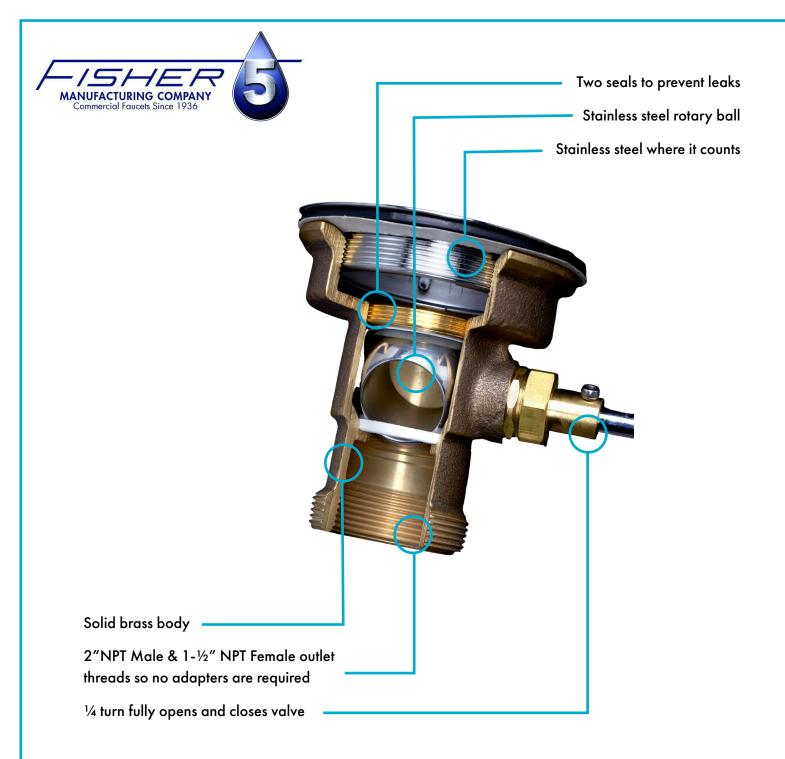

## DRAINKING

Elevating the standard for all drains in the industry, the Fisher DrainKing<sup>TM</sup> is above them all. The DrainKing<sup>TM</sup> uses the twist mechanism you're most familiar with to open and close a ball valve instead of the pop-up mechanism with O-rings that eventually deteriorate. The Stainless Steel rotary ball valve is an innovative solution that is virtually leak proof. Two sized threads are used at the connection, which means no need for any additional adapters. Engineered for unparalleled durability, reliability and longevity to provide you with the quality your operation needs.