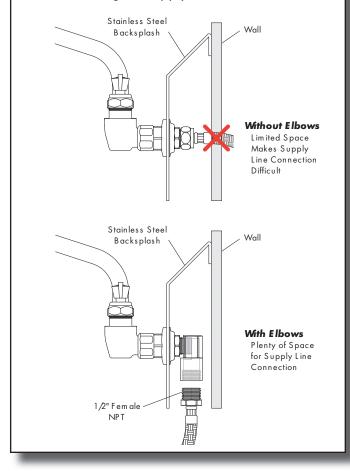

## 1/2" & 3/4" Elbows

- Elbows Eliminate Crimping and Damage to Supply Lines
- Elbows are Designed to Turn the Water 90° Behind the Backsplash Within the Normal 2" Allowance

Elbows make installation easier by 'turning' water path 90° so that there is more space to attach the supply lines. Eliminates crimping or other damage to supply lines.