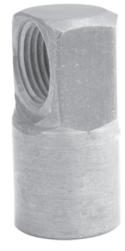

## 1/2" & 3/4" Elbows

- Elbows Eliminate Crimping and Damage to Supply Lines
- Elbows are Designed to Turn the Water 90° Behind the Backsplash Within the Normal 2" Allowance

Elbows make installation easier by 'turning' water path 90° so that there is more space to attach the supply lines. Eliminates crimping or other damage to supply lines.

## **Elbows**

#2400-2103 ½" Single Brass #64211 ½" Pair Brass #71498 ½" Single Stainless Steel #71447 ½" Pair Stainless Steel #5000-2103 ¾" Single Brass