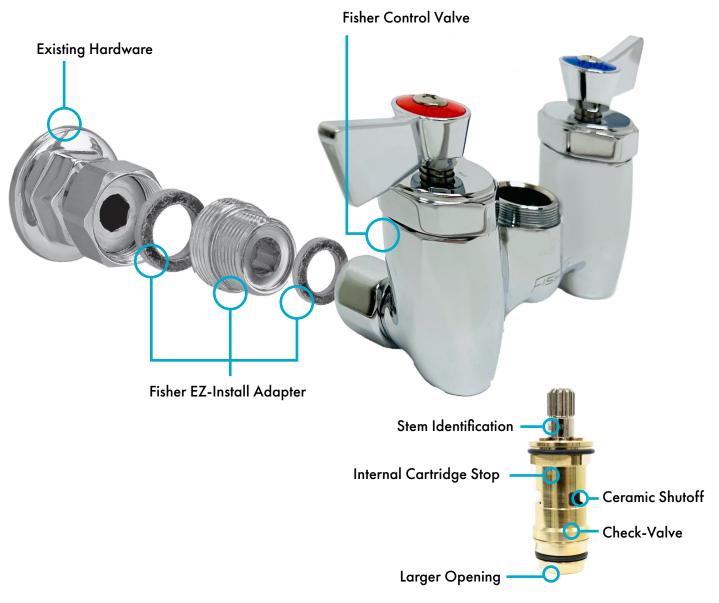

## EZ INSTALL ADAPTERS/CERAMIC DISK STEMS

With the Fisher EZ Install Adapters, there is NO need for a plumber to remove the stainless-steel sink for access, saving you time and money! The EZ Install Adapters allow for a quick upgrade to any quality Fisher backsplash mounted faucet or pre-rinse system. The EZ Install adapters fit all import faucets, Krowne, T&S, Chicago, Encore and the old Dormont backsplash mounting hardware. These adapters are designed to work quickly and leak-free. With the Fisher EZ Install Adapters it makes changing out a faucet EZ as 1...2...3!

Amplify your operation with Fisher's Ceramic Disk Stems, the smart choice for any Commercial Kitchen application. Fisher's ceramic disk stems operate in both check and swivel applications. At Fisher, quality isn't a goal, it's our daily commitment.