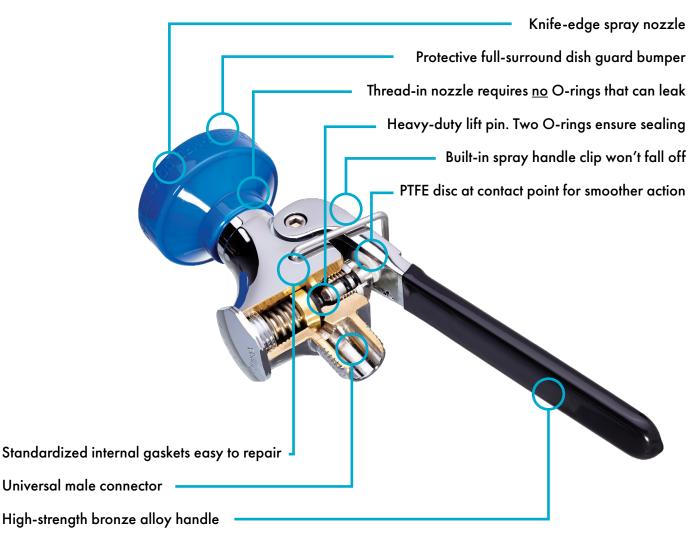

## ULTRA-SPRAY<sup>™</sup> VALVE

Standard on all Fisher Pre-Rinse Units, the Ultra-Spray<sup>™</sup> Valve is proven to remove kitchen debris off of plates faster due to its knife-edge spray nozzle that only uses 1.15 gallons of water per minute. The improved heavy duty lift pin and solid brass/chrome plated handle guarantees that this spray valve will perform up to 1 million cycles. Consistent performance, durability and designed for efficiency , our Pre-Rinse Ultra-Spray<sup>™</sup> Valve ensure the lowest levels of environmental impact with the greatest output. Fisher Pre-Rinse Ultra-Spray<sup>™</sup> Valves are perfect in any foodservice operation.