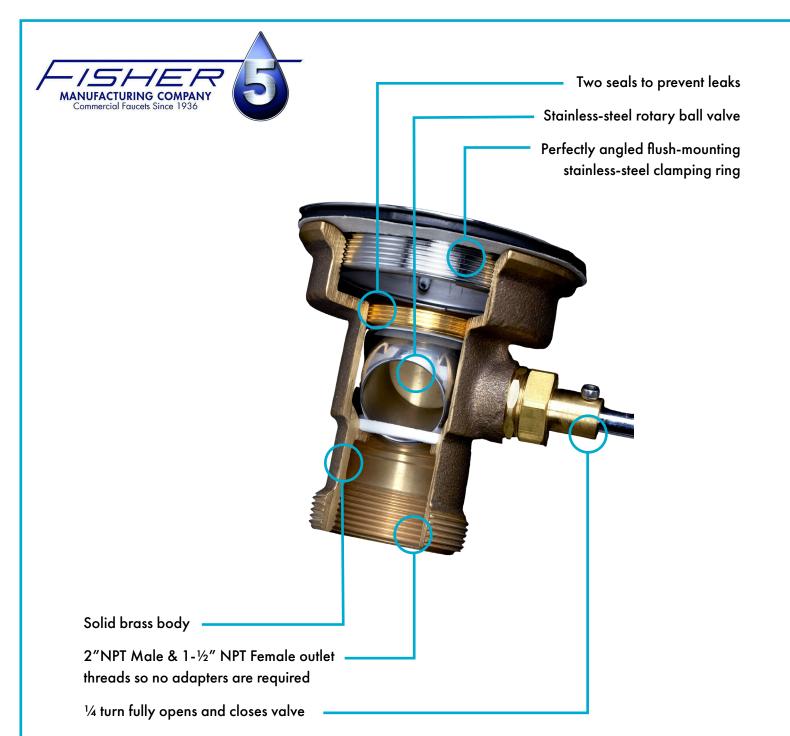

## **DRAINKING**<sup>TM</sup>

Elevating the standard for all drains in the industry, the Fisher DrainKing<sup>TM</sup> is above them all. The DrainKing<sup>TM</sup> uses the twist mechanism you're most familiar with to open and close a ball valve instead of the pop-up mechanism with O-rings that eventually deteriorate. The stainless-steel rotary ball valve is an innovative solution that is virtually leak proof. Two sized threads are used at the connection, which means no need for any additional adapters. Engineered for unparalleled durability, reliability and longevity to provide you with the quality your operation needs.