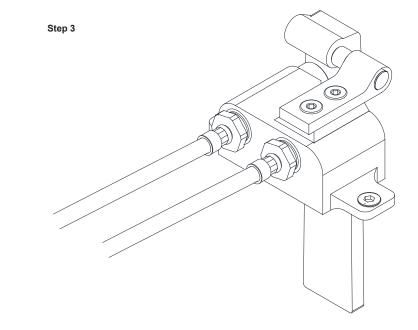

#### Installation Instructions

- 1. Turn off water supply
- Mount single pedal knee valve assembly. 4" on center with two no.4's mounting screws, Note: 5" on center, If Installing the 3174 (Double Pedal Valve Floor Mount) (See step 1 illustration.)
- Connect the supply lines to the inlet and outlets of floor mount control valve. Apply teflon tape or pipe joint compound to threads on the supply lines.
- 4. Turn on water supply and check for leaks.