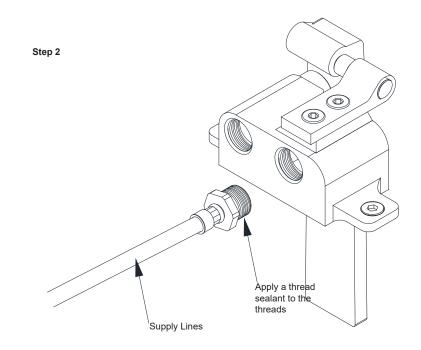

#### Installation Instructions

- 1. Turn off water supply
- Mount single pedal knee valve assembly. 4" on center with two no.4's mounting screws, Note: 5" on center, If Installing the 3174 (Double Pedal Valve Floor Mount) (See step 1 illustration.)
- Connect the supply lines to the inlet and outlets of floor mount control valve. Apply teflon tape or pipe joint compound to threads on the supply lines.
- 4. Turn on water supply and check for leaks.