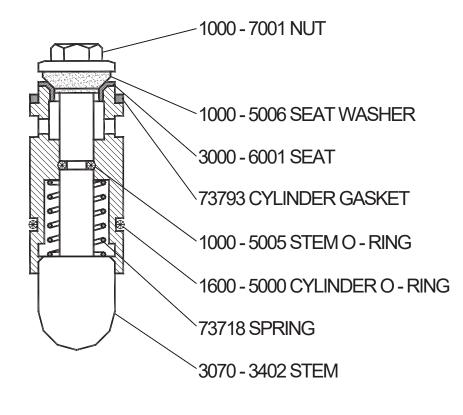

## Replacement Parts for "Single & Double Pedal Knee Valve Mount"

# 3070 - 0000 FOOT VALVE CYLINDER

www.fisher-mfg.com