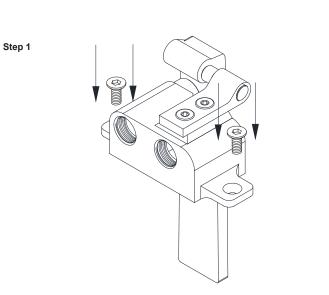

#### Installation Instructions

- 1. Turn off water supply
- Mount single pedal knee valve assembly. 4" on center with two no.4's mounting screws, Note: 5" on center, If Installing the 3174 (Double Pedal Valve Floor Mount) (See step 1 illustration.)
- Connect the supply lines to the inlet and outlets of floor mount control valve. Apply teflon tape or pipe joint compound to threads on the supply lines.
- 4. Turn on water supply and check for leaks.