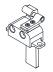

#### Installation Instructions

- 1. Turn off water supply
- Mount single pedal knee valve assembly. 4" on center with two no.4's mounting screws, Note: 5" on center, If Installing the 3174 (Double Pedal Valve Floor Mount) (See step 1 illustration.)
- Connect the supply lines to the inlet and outlets of floor mount control valve. Apply teflon tape or pipe joint compound to threads on the supply lines.
- 4. Turn on water supply and check for leaks.